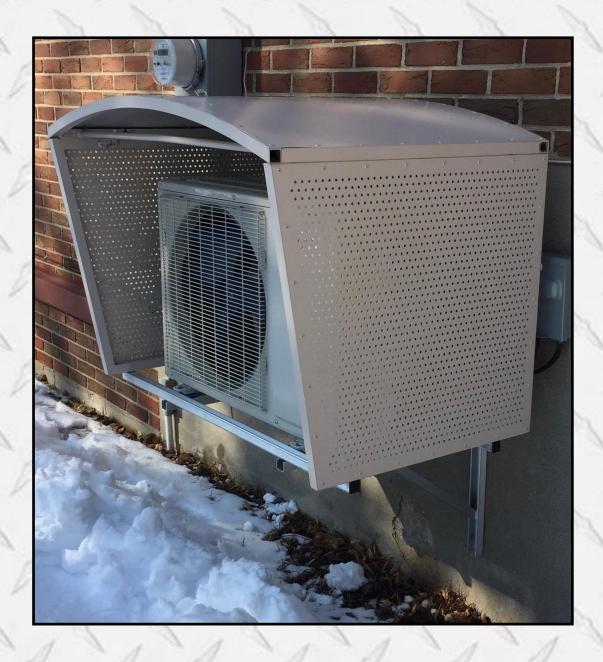

## Alubase inc.

Shelter for Mini-Split

## Alubase inc.

**ITEM: ALU-S2642** 

Package in his own boxe.

Side panels folds for ease to carry and save on transport.

100% Aluminum

Powder coated color cream.

Side panel help to reduce the cold wind factor, help to keep unit in the shade.

Help to keep debris like leafs away from unit.

Can be installed on 24" wallmount bracket or floor stand.

## Alubase inc.

Side panel are on hinges, you just need to unfold the side panel and lock them open.

Comes with instructions, the hardware, the two aluminium post to sit the mini-split shelter on.

Takes very little time to install.