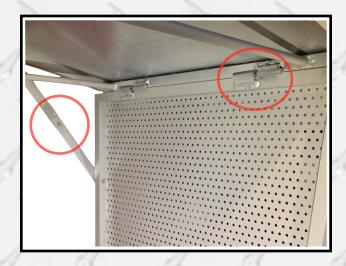

## Alubase inc.

Side panel are on hinges, you just need to unfold the side panel and lock them open.

Comes with instructions, the hardware, the two aluminium post to sit the mini-split shelter on.

Takes very little time to install.