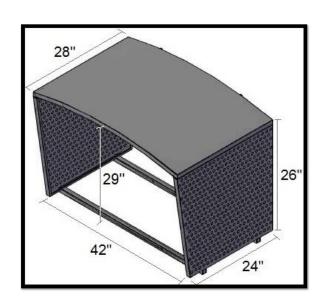

## Alubase inc.

**ITEM: ALU-S2642** 

Package in his own boxe.

Side panels folds for ease to carry and save on transport.

100% Aluminum

Powder coated color cream.

Side panel help to reduce the cold wind factor, help to keep unit in the shade.