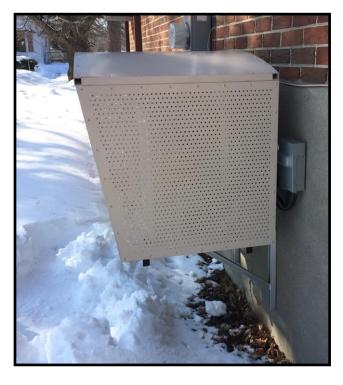

## Alubase inc.

**ITEM: ALU-S2642** 

Package in his own boxe.

Side panels folds for ease to carry and save on transport.

100% Aluminum

Powder coated color cream.

Side panel help to reduce the cold wind factor, help to keep unit in the shade.

Help to keep debris like leafs away from unit.

Can be installed on 24" wallmount bracket or floor stand.